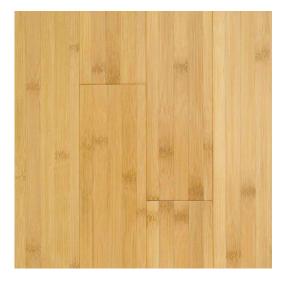

# 1 verdee

Vertical compressed bamboo flooring made with bamboo strips about 5-7mm width, more edges and seams are visible, its outward appearance has a more textured, "busy" look.

The outside surface of the vertical compressed bamboo flooring is manufactured using vertical strips of bamboo laminated together, giving a uniform, stripe look. The grain runs along the longest length of the panel. Compressed bamboo flooring outer layers (top and bottom) are made from compressing the bamboo fibres at huge pressure, which gives a harder, more dense surface (similar to compressed bamboo flooring).

# 1 verdee

Vertical compressed bamboo flooring

Colour: Natural (bleached)

Size:

Solid bamboo 960x96x15mm / 1920x96x15mm

Engineered bamboo plywood 1950x137x15mm (4mm thickness top layer bamboo)

Vertical compressed bamboo flooring