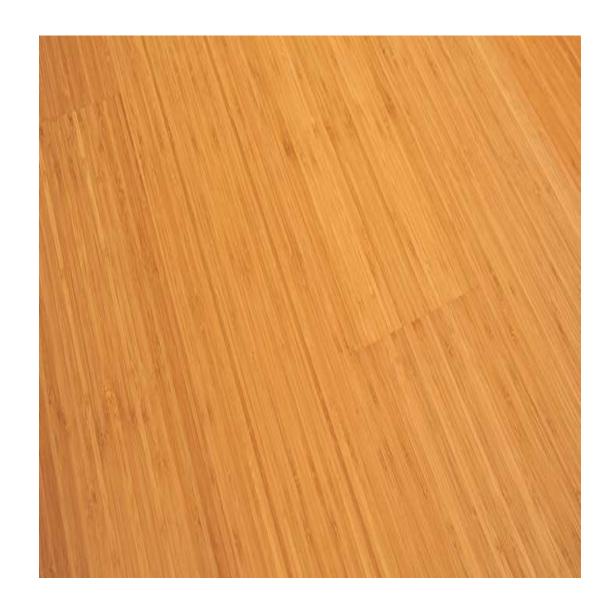

Horizontal compressed bamboo flooring

- Horizontal compressed bamboo flooring made with bamboo strips about 22mm width in 3 ply, compressed to bring a knuckles effect.
- The outside surface of the horizontal compressed bamboo flooring is manufactured using horizontal strips of bamboo laminated together, giving a uniform, stripe look. The grain runs along the longest length of the flooring.

# Horizontal compressed bamboo flooring

Colour: Natural (bleached)

Size:

Solid bamboo 960x96x15mm / 1920x96x15mm

Engineered bamboo plywood 1950x137x15mm (4mm thickness top layer bamboo)

Horizontal compressed bamboo flooring