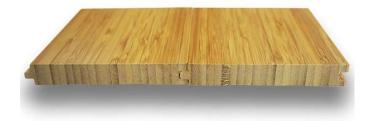

To achieve horizontal bamboo flooring, the strips of bamboo are glued together horizontally and machined to form a plank of flooring. To achieve vertical bamboo flooring, the strips of bamboo are glued together vertically and machined to form a plank of flooring. A protective layer of lacquer is then applied to the planks of flooring, before a tongue and groove or click system profile is added by machine.

Horizontal compressed bamboo flooring

- Horizontal compressed bamboo flooring made with bamboo strips about 22mm width in 3 ply, compressed to bring a knuckles effect.
- The outside surface of the horizontal compressed bamboo flooring is manufactured using horizontal strips of bamboo laminated together, giving a uniform, stripe look. The grain runs along the longest length of the flooring.