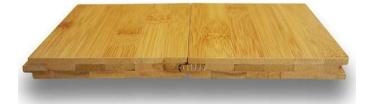

To achieve horizontal bamboo flooring, the strips of bamboo are glued together horizontally and machined to form a plank of flooring. To achieve vertical bamboo flooring, the strips of bamboo are glued together vertically and machined to form a plank of flooring. A protective layer of lacquer is then applied to the planks of flooring, before a tongue and groove or click system profile is added by machine.

Horizontal compressed bamboo flooring

- Horizontal compressed bamboo flooring made with bamboo strips about 22mm width in 3 ply, compressed to bring a knuckles effect.
- The outside surface of the horizontal compressed bamboo flooring is manufactured using horizontal strips of bamboo laminated together, giving a uniform, stripe look. The grain runs along the longest length of the flooring.