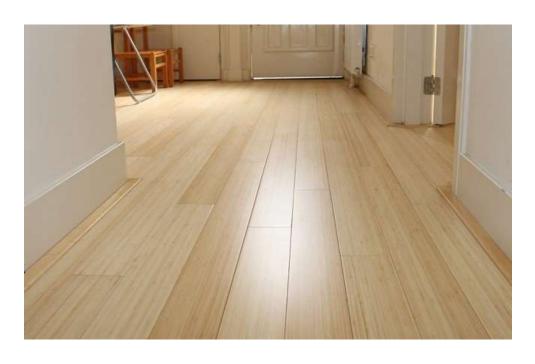

Horizontal compressed bamboo flooring

- Horizontal compressed bamboo flooring made with bamboo strips about 22mm width in 3 ply, compressed to bring a knuckles effect.
- The outside surface of the horizontal compressed bamboo flooring is manufactured using horizontal strips of bamboo laminated together, giving a uniform, stripe look. The grain runs along the longest length of the flooring.

# Horizontal compressed bamboo flooring

Colour: Natural (bleached)

Size:

Solid bamboo 960x96x15mm / 1920x96x15mm

Engineered bamboo plywood 1950x137x15mm (4mm thickness top layer bamboo)

Horizontal compressed bamboo flooring