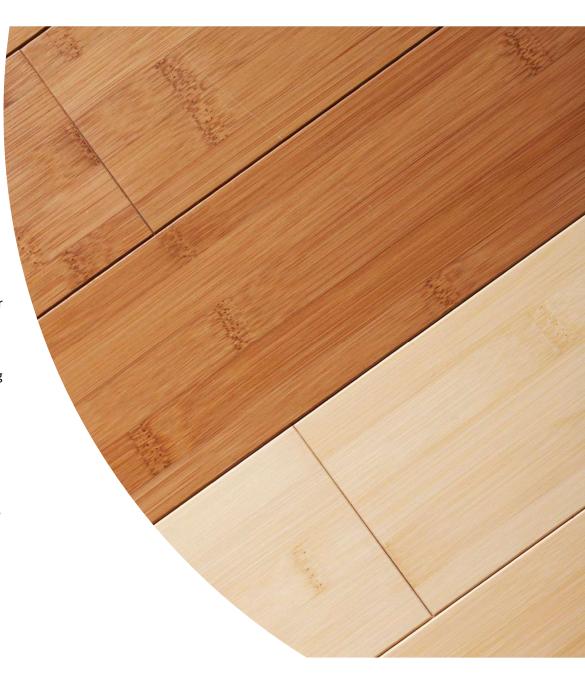

Horizontal compressed bamboo flooring

- Horizontal compressed bamboo flooring made with bamboo strips about 22mm width in 3 ply, compressed to bring a knuckles effect.
- The outside surface of the horizontal compressed bamboo flooring is manufactured using horizontal strips of bamboo laminated together, giving a uniform, stripe look. The grain runs along the longest length of the flooring.

# Horizontal compressed bamboo flooring

Colour: Natural (bleached)

Size:

Solid bamboo 960x96x15mm / 1920x96x15mm

Engineered bamboo plywood 1950x137x15mm (4mm thickness top layer bamboo)

Horizontal compressed bamboo flooring

Colour: Carbonized

Size:

Solid bamboo 960x96x15mm / 1920x96x15mm

Engineered bamboo plywood 1950x137x15mm (4mm thickness top layer bamboo)