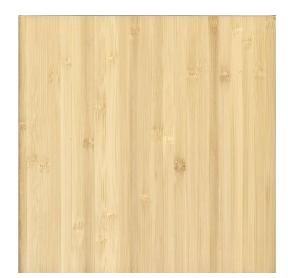

# 1 verdee

Vertical compressed bamboo flooring made with bamboo strips about 5-7mm width, more edges and seams are visible, its outward appearance has a more textured, "busy" look.

The outside surface of the vertical compressed bamboo flooring is manufactured using vertical strips of bamboo laminated together, giving a uniform, stripe look. The grain runs along the longest length of the panel. Compressed bamboo flooring outer layers (top and bottom) are made from compressing the bamboo fibres at huge pressure, which gives a harder, more dense surface (similar to compressed bamboo flooring).

# 1 verdee

Vertical compressed bamboo flooring

Colour: Natural (bleached)

Size:

Solid bamboo 960x96x15mm / 1920x96x15mm

Engineered bamboo plywood 1950x137x15mm (4mm thickness top layer bamboo)

Vertical compressed bamboo flooring