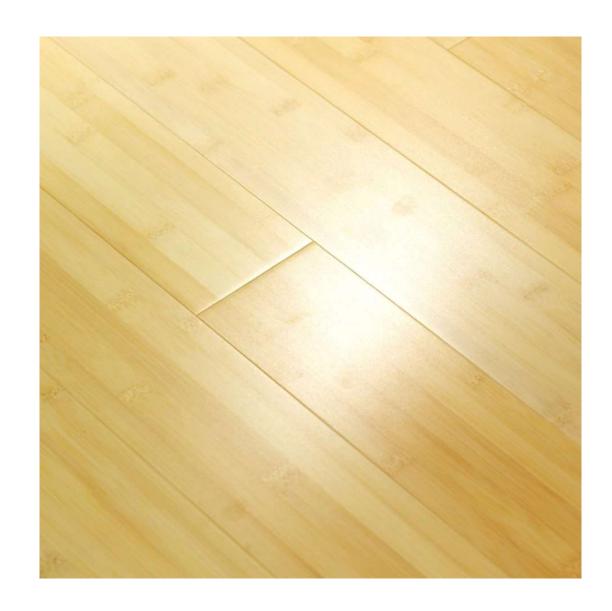

# 1 verdee

Vertical compressed bamboo flooring made with bamboo strips about 5-7mm width, more edges and seams are visible, its outward appearance has a more textured, "busy" look.

The outside surface of the vertical compressed bamboo flooring is manufactured using vertical strips of bamboo laminated together, giving a uniform, stripe look. The grain runs along the longest length of the panel. Compressed bamboo flooring outer layers (top and bottom) are made from compressing the bamboo fibres at huge pressure, which gives a harder, more dense surface (similar to compressed bamboo flooring).

# 1 verdee

Vertical compressed bamboo flooring

Colour: Natural (bleached)

Size:

Solid bamboo 960x96x15mm / 1920x96x15mm

Engineered bamboo plywood 1950x137x15mm (4mm thickness top layer bamboo)

Vertical compressed bamboo flooring

Colour: Carbonized

Size:

Solid bamboo 960x96x15mm / 1920x96x15mm

Engineered bamboo plywood 1950x137x15mm (4mm thickness top layer bamboo)