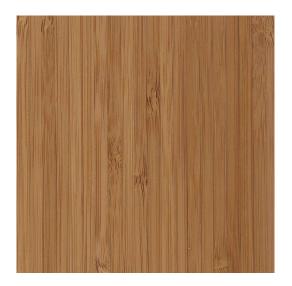

# 1 verdee

Vertical compressed bamboo flooring made with bamboo strips about 5-7mm width, more edges and seams are visible, its outward appearance has a more textured, "busy" look.

The outside surface of the vertical compressed bamboo flooring is manufactured using vertical strips of bamboo laminated together, giving a uniform, stripe look. The grain runs along the longest length of the panel. Compressed bamboo flooring outer layers (top and bottom) are made from compressing the bamboo fibres at huge pressure, which gives a harder, more dense surface (similar to compressed bamboo flooring).

# 1 verdee

Vertical compressed bamboo flooring

Colour: Natural (bleached)

Size:

Solid bamboo 960x96x15mm / 1920x96x15mm

Engineered bamboo plywood 1950x137x15mm (4mm thickness top layer bamboo)

Vertical compressed bamboo flooring