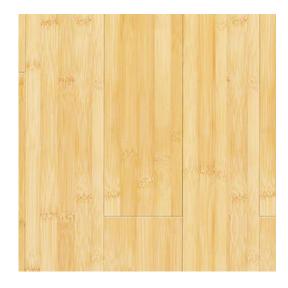

# Horizontal compressed bamboo flooring

Colour: Natural (bleached)

Size:

Solid bamboo 960x96x15mm / 1920x96x15mm

Engineered bamboo plywood 1950x137x15mm (4mm thickness top layer bamboo)

Horizontal compressed bamboo flooring

Horizontal compressed bamboo flooring

- Horizontal compressed bamboo flooring made with bamboo strips about 22mm width in 3 ply, compressed to bring a knuckles effect.
- The outside surface of the horizontal compressed bamboo flooring is manufactured using horizontal strips of bamboo laminated together, giving a uniform, stripe look. The grain runs along the longest length of the flooring.