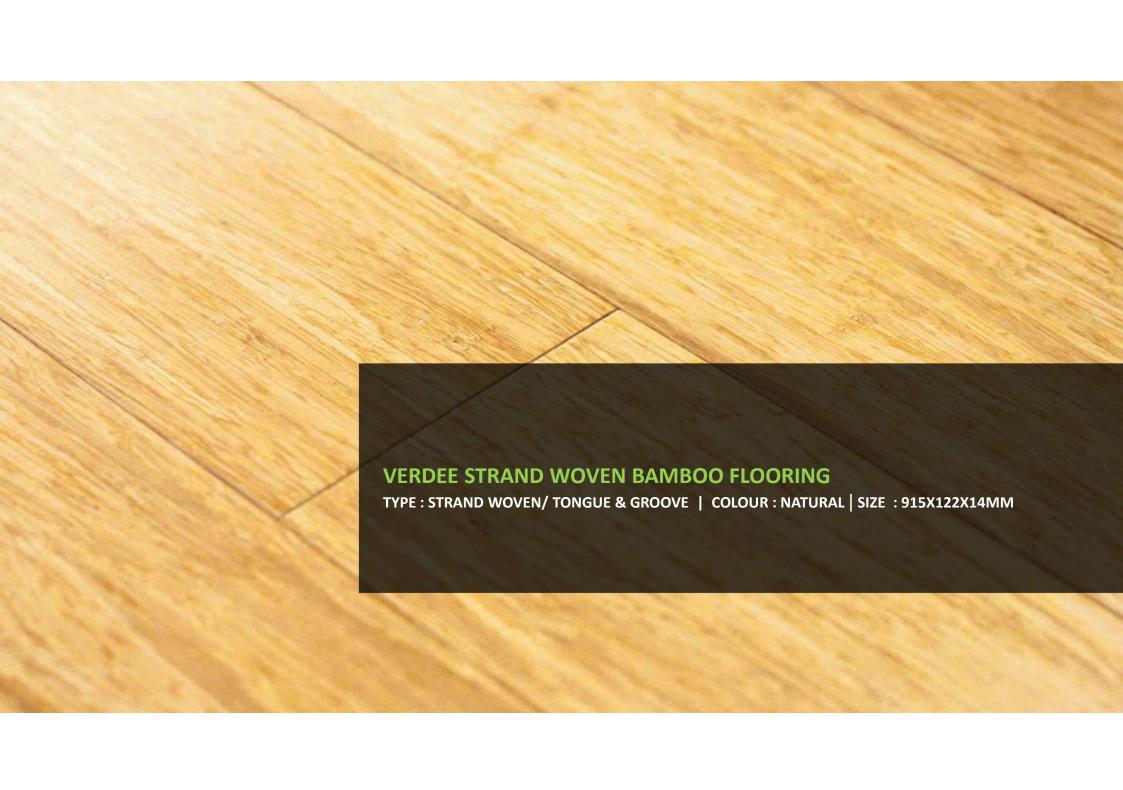

are immersed in non-toxic, water based glue, which fills and encapsulates the exposed cells and then compressed by 2,000 tones pressure with VOC-free adhesives. The solid block is left to stabilize in a resting position for 45 days before being processed into flooring material.

This process produces a denser, more stable, and harder floor product which is denser and harder than horizontal/ vertical bamboo floorings and most hardwood floorings like Oak, Maple and Cherry. It also creates a fine grained hardwood-like appearance to Verdee Strand Woven bamboo flooring with extraordinary strength and durability.

Besides, Verdee Strand Woven is finished by 8-layer Klumpp UV coatings for additional protection. Klumpp coating is well-known for its VOC-free, UV-resistance and scratch-resistance.



## BENEFITS OF VERDEE STRAND WOVEN BAMBOO FLOORING

Verdee Strand Woven Compressed Bamboo Flooring is made by 100% renewable premium selected bamboo, eco-friendly adhesive and coating. Verdee Strand Woven Bamboo boasts a formaldehyde emission below class E1 standard which is safe to human. It has a fine and continuous pattern like hardwood. It is hard, dense, stable and durable. 8 layers of UV coating is adopted to make a scratch and scuff resistant surface. It does not fade as no dye is taken.

Type: Strand Woven / Tongue & Groove | Colour: Carbonized | Size: 915X122X14mm











## **Verdee Bamboo Flooring**

**ECO Full Company Limited** 

Email: info@verdeebamboo.com

www.verdeebamboo.com

Tel.: +852 2892-0255

Fax: +852 2892-0256

Whatsapp: +852 6767-1097

## Showrooms:

Diamond H