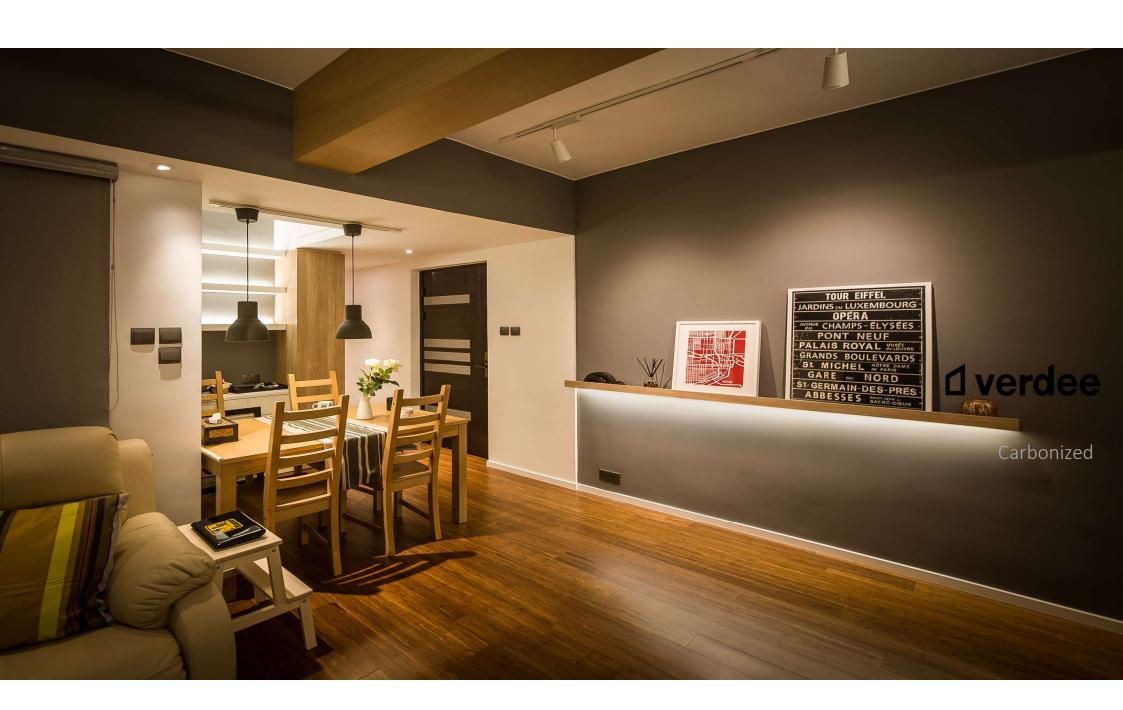

## BENEFITS OF VERDEE STRAND WOVEN BAMBOO FLOORING

Verdee Strand Woven Compressed Bamboo Flooring is made by 100% renewable premium selected bamboo, eco-friendly adhesive and coating. Verdee Strand Woven Bamboo boasts a formaldehyde emission below class E1 standard which is safe to human. It has a fine and continuous pattern like hardwood. It is hard, dense, stable and durable. 8 layers of UV coating is adopted to make a scratch and scuff resistant surface. It does not fade as no dye is taken.