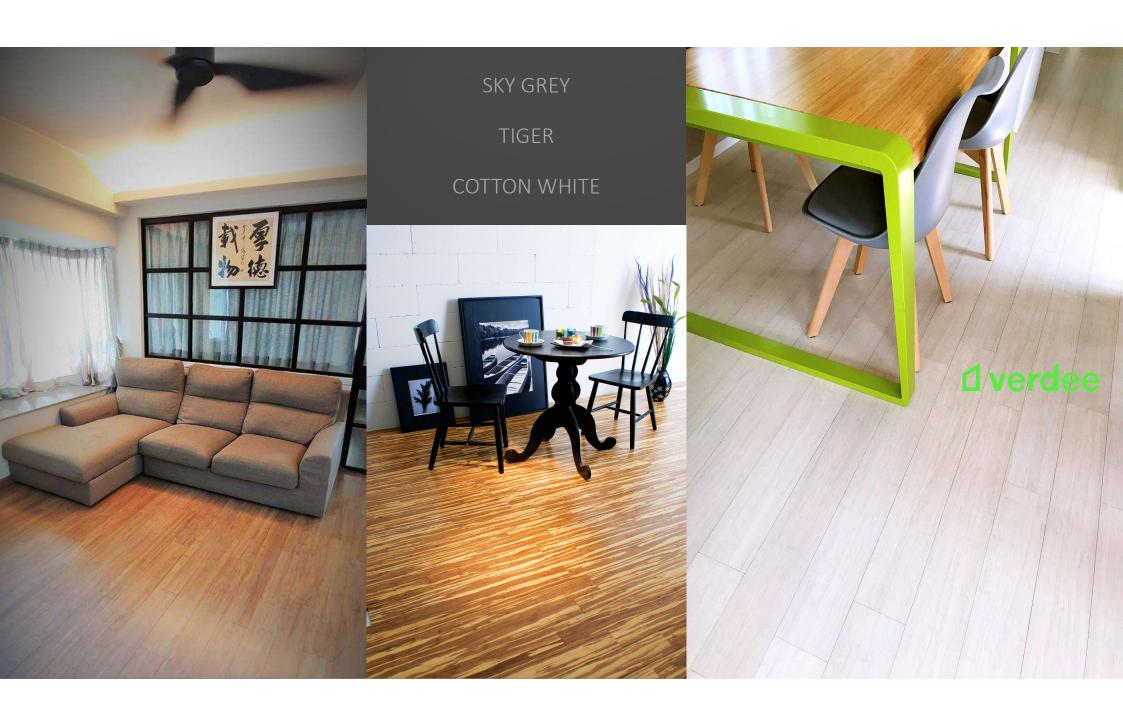

## BENEFITS OF VERDEE STRAND WOVEN BAMBOO FLOORING

Verdee Strand Woven Compressed Bamboo Flooring is made by 100% renewable premium selected bamboo, eco-friendly adhesive and coating. Verdee Strand Woven Bamboo boasts a formaldehyde emission below class E1 standard which is safe to human. It has a fine and continuous pattern like hardwood. It is hard, dense, stable and durable. 8 layers of UV coating is adopted to make a scratch and scuff resistant surface. It does not fade as no dye is taken.